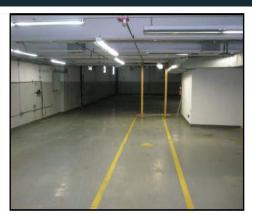

#### **CEILING HEIGHT**

14' IN THE WAREHOUSE

#### **FEATURES**

- RECENTLY RENOVATED OFFICE SPACE BY RICHLINE JEWELRY (A WARREN BUFFET COMPANY)
- GAS HEAT; HVAC THROUGHOUT
- 3600 AMP POWER; SEPARATE IT ROOM
- 2 SPACIOUS CAFETERIAS
- NUMEROUS RESTROOMS
- PARKING FOR ALMOST 50 CARS