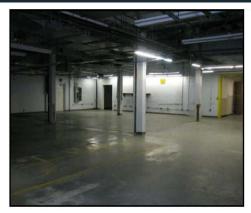

#### **CEILING HEIGHT**

14' IN THE WAREHOUSE

#### LOADING

2 DELIVERY DOORS WITH INTERNAL LOADING DOCKS