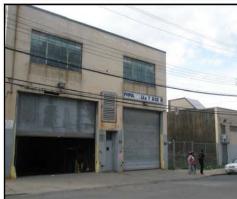

# 18,000 SF - 25,000 AVAILABLE FOR DIRECT LEASE 115 SOUTH MACQUESTEN PARKWAY, MT VERNON, NY 10550

#### LOADING

2 DELIVERY DOORS WITH INTERNAL LOADING DOCKS