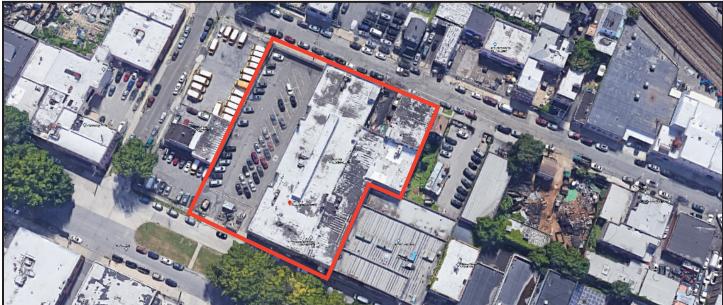

#### **FEATURES**

- RECENTLY RENOVATED OFFICE SPACE BY RICHLINE JEWELRY (A WARREN BUFFET COMPANY)
- GAS HEAT; HVAC THROUGHOUT
- 3600 AMP POWER; SEPARATE IT ROOM
- 2 SPACIOUS CAFETERIAS
- NUMEROUS RESTROOMS
- PARKING FOR ALMOST 50 CARS