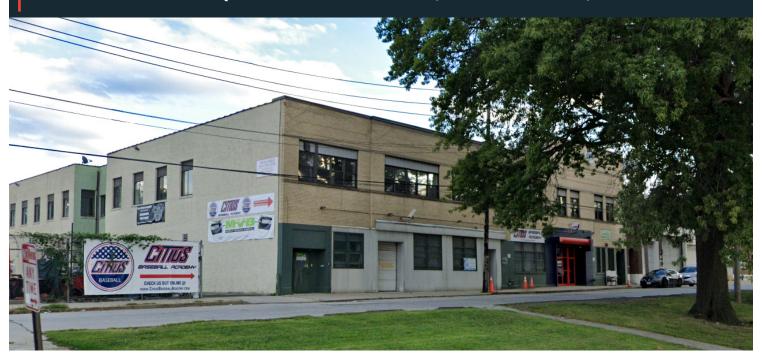

# 18,000 SF - 25,000 AVAILABLE FOR DIRECT LEASE 115 SOUTH MACQUESTEN PARKWAY, MT VERNON, NY 10550

#### AVAILABLE SPACE

18,000 SF - 25,000 SF

#### ZONING

**INDUSTRIAL** 