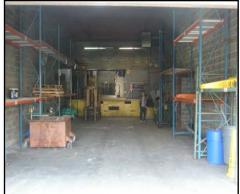

#### LOADING

2 DELIVERY DOORS WITH INTERNAL LOADING DOCKS

#### **FEATURES**

- RECENTLY RENOVATED OFFICE SPACE BY RICHLINE JEWELRY (A WARREN BUFFET COMPANY)
- GAS HEAT; HVAC THROUGHOUT
- 3600 AMP POWER; SEPARATE IT ROOM
- 2 SPACIOUS CAFETERIAS
- NUMEROUS RESTROOMS
- PARKING FOR ALMOST 50 CARS